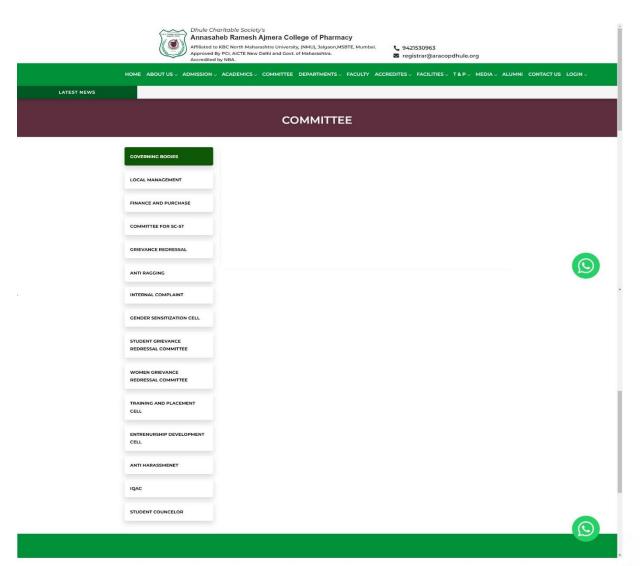

# ANNASAHEB RAMESH AJMERA COLLEGE OF PHARMACY

Approved by PCI, New Delhi and affiliated to KBC North Maharashtra University, Jalgaon. Accredited by NBA (B. Pharmacy) President Hon'ble Ashishji R. Ajmera (B.Com, MBA) Ref No.: DCS/ARACOP/ Date:

#### Awareness of Committee on College Website





# ANNASAHEB RAMESH AJMERA COLLEGE OF PHARMACY

Approved by PCI, New Delhi and affiliated to KBC North Maharashtra University, Jalgaon. Accredited by NBA (B. Pharmacy)



President Hon'ble Ashishji R. Ajmera (B.Com, MBA) Principal Dr. Rajendra D. Wagh (M.Pharm. Ph.D.)

Ref No.: DCS/ARACOP/

Date:

.....

#### Awareness of Committee in College Campus

|         | Emergency He                               | lpline                                        | 0        |